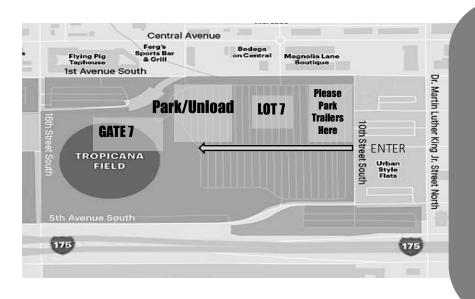

Exhibitor badges available after security check in, in the Times Booth

TROPICANA RULES: Park in Lot 7
No open flame on the show floor.
Fire Extinguishers required for cooking demos.
No Painting on the show floor.

All outside Trucks and Trailers need to be parked at the back of LOT 7-otherwise subject to towing.

SECURITY WILL CHECK ALL BAGS AND ITEMS BEING BROUGHT INTO THE STADIUM. PLEASE ALLOW EXTRA TIME FOR SECURITY CHECK